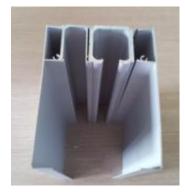

ght and 1.0meters width.





### JR01 Winter Garden



- ❖ The size of main track profile is 130\*60\*4mm that can be made large span sun room.
- JR01 is a sunroom system without any exposed rivets.
- Special conversion design, radian adjust freely, without any gap, convenient installation.





### **JR01 Winter Garden**



- Super waterproof, has the glass caps, equipped with insulation rubber. It can use double glass or laminated glass.
- Post separate waterproof board.







#### the photos of profiles













#### Frameless Glass Door



- Used for 8 ,10 or 12mm tempered or laminated glass
- High anti-impact & good temperature difference resistance
- Move smoothly and install conveniently
- Possible to install in doors with 800 to 1200mm wide
- Maximum weight of door 100KG.







### Wsm02 Window screen



- Wsm02 is used to match frameless window. The window screen is a tumble type with spring set. When you do not use the window screen, you can let the screen back into the tumble by freeing it. This hidden type of window screen is not suitable for any types of windows frame. We choose high-quality voile as the window screen material so that it can have good function of preventing mosquito.
- Wsm02 frame are made of aluminum alloy .





### More Aluminum windows and doors





- Good appearance
- High quality material and well finished
- Mosquito screen for option

- Competitive price
- Easy to operate and maintain
- Good protection against weather, water proof





# More Thermal break windows and doors inzone



- Elegant appearance and excellent structure d