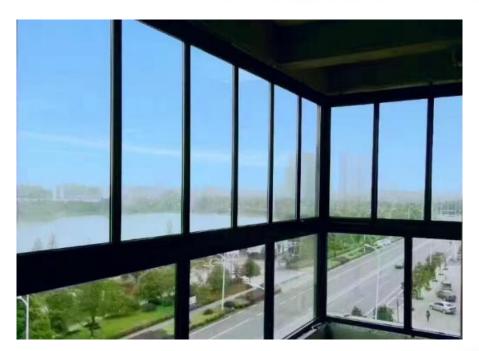

# Finzone 30 Terrace Glazing

- Latest system: Finzone30 is the new system for balcony glazing or terrace glazing.
- Compensation profile: Finzone30 has a compensation profile that can adjust the gap between the system and the ceiling.
- More panels: Finzone30 can stack 9 glass panels at one side.

# Finzone 30 Terrace Glazing

- Can't fall down: Finzone30 has some special design parts to avoid the glass panels falling down when they open.
- Moving smoothly: Finzone30 can move smoothly even the glass panel moves through the opening hole and the rollers don't jump.
- ❖ Big glass panels: Finzone30 uses stainless steel for special axle and big ball bearing wheels. So the max size of Finzone30 is 850mm \* 3000mm for each glass panel. The thickness of glass can be for 10mm or 12mm.