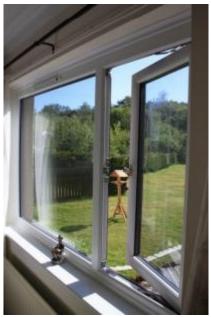

# Finzone 30 plus Terrace Glazing

Latest system: Finzone30plus is the update based on the Finzone30.

#### Compensation profile: Finzone30plus has a compensation profile that can adjust the gap between the system and the ceiling.

#### Security side lock:

When actuating the side lock handle placed by the door system, it activates a mechanism that pushes all the panels together, compressing them.

More panels: Finzone30plus can stack 9 glass panels at one side.