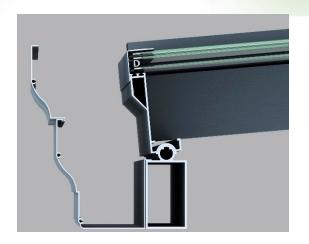

the width of sash is 66mm, ; track and sash are connected with 45°(1.5mm thickness)







# **APHRO Balcony Glazing**



- d. Aphro can be with stainless steel mesh that has perfect ventilation and good antimosquito,anti-theft performance.
- e. Aphro can be used for 2.5meters height and 1.0meters width.





### JR01 Winter Garden



- ❖ The size of main track profile is 130\*60\*4mm that can be made large span sun room.
- JR01 is a sunroom system without any exposed rivets.
- Special conversion design, radian adjust freely, without any gap, convenient installation.





### **JR01 Winter Garden**



- Super waterproof, has the glass caps, equipped with insulation rubber. It can use double glass or laminated glass.
- Post separate waterproof board.







#### the photos of profiles













#### Frameless Glass Door



- Used for 8 ,10 or 12mm tempered or laminated glass
- High anti-impact & good temperature difference resistance
- Move smoothly and install conveniently
- Possible to install in doors with 800 to 1200mm wide
- Maximum weight of door 100KG.







### Wsm02 Window screen



- Wsm02 is used to match frameless window. The window screen is a tumble type with spring set. When you do not use the window screen, you can let the screen back into the tumble by freeing it. This hidden type of window screen is not suitable for any types of windows frame. We choose high-quality voile as the window screen material so that it can have good function of preventing mosquito.
- Wsm02 frame are made of aluminum alloy .





### More Aluminum windows and doors





- Good