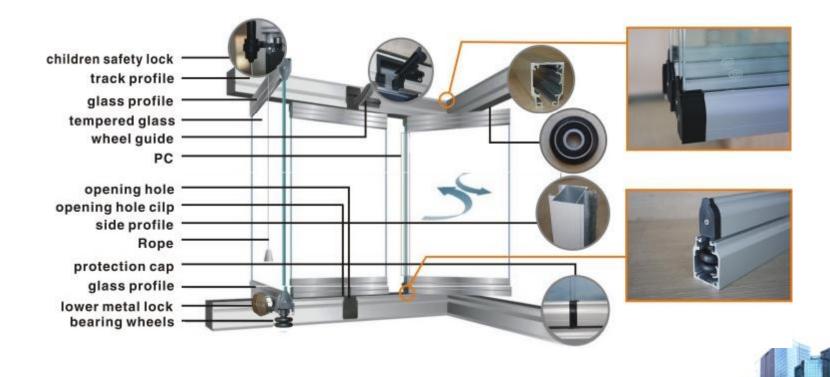

# Finzone 30 Terrace Glazing

❖ Finzone 30---Structure drawing

# Finzone 30 the photos of profiles and accessories

# Finzone 09 Frameless window

- Popular system: Finzone09 used for most kinds of balcony shape, specially for flat balcony.
- Stronger profiles: The upper track is 3mm thickness and importance of the point is 5mm thick; the width of glass profile is 29mm and the height is 41mm, the importance of the point is 2.5mm thick.
- Glass: Use 8mm tempered glass and 5+4 laminated glass.
- ❖ Big panels: The max width for glass panel is 650mm and the height is 2300mm.
- Protection cap: Apply nylon protection cap on glass profiles to avoid hurting. The protection is laddy-like and the sealing is better for glass panels.
- ❖ Better Rollers: Use big bearing wheels and slide smoothly. The width of one bearing wheel is 36mm and the height is 11mm.

## Finzone 09 Frameless window

- Best sealing: There is no gap between track profiles and glass profiles. There is no gap between the first and last glass panels with side profiles.
- Hinge axles: Use SS304 for hinge axles so that can stand big weight and avoid the glass panels falling down.
- No rivets: Apply specially glue to connect glass and glass profile, there is no any rivets and holes in glass profile.
- Connection hardware: Use SS304 to connect the track profiles to ensure the stablity of connection.
- Profile material: Used Aluminum alloy 6063T5 material for profiles, the surfaces are treated with static electroplating spray.