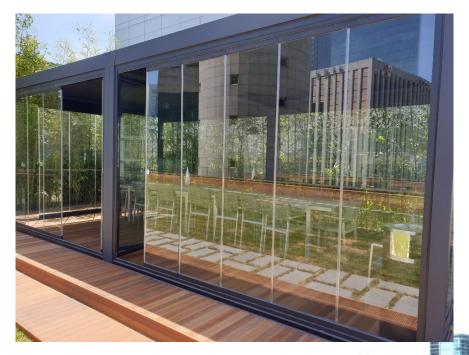

# Finzone 30 Terrace Glazing

- Latest system: Finzone30 is the new system for balcony glazing or terrace glazing.
- Compensation profile: Finzone30 has a compensation profile that can adjust the gap between the system and the ceiling.
- More panels: Finzone30 can stack 9 glass panels at one side.

# Finzone 30 Terrace Glazing

- Can't fall down: Finzone30 has some special design parts to avoid the glass panels falling down when they open.
- Moving smoothly: Finzone30 can move smoothly even the glass panel moves through the opening hole and the rollers don't jump.
- ❖ Big glass panels: Finzone30 uses stainless steel for special axle and big ball bearing wheels. So the max size of Finzone30 is 850mm \* 3000mm for each glass panel. The thickness of glass can be for 10mm or 12mm.