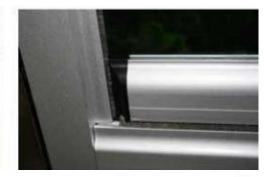

th side profiles.
- Hinge axles: Use SS304 for hinge axles so that can stand big weight and avoid the glass panels falling down.
- No rivets: Apply specially glue to connect glass and glass profile, there is no any rivets and holes in glass profile.
- Connection hardware: Use SS304 to connect the track profiles to ensure the stablity of connection.
- Profile material: Used Aluminum alloy 6063T5 material for profiles, the surfaces are treated with static electroplating spray.



# Finzone 09

### function for balcony shapes



Open one by one glass for flat balcony



Open one by one glass for curved balcony



Opened by two glasses or open one by one glass for all kinds of balcony







### Finzone 09---Structure drawing



# Finzone 09 the photos of profiles and accessories

















# Finzone 05 Frameless window



- Popular system: Finzone05 used for all kinds of balcony shape.
- Strong profiles: The upper and lower track profiles are same and there are 3mm thickness.
- Protection cap: Apply nylon protection cap on glass profiles to avoid hurting.
- Best Rollers: Use bearing wheel and slide smoothly.
- Hinge axles: Use SS304 for hinge axles so that can stand big weight, avoid the glass panels falling down.
- ❖ Big panels: The max width for glass panel is 750mm and the height is 2500mm.



# Finzone 05 Frameless window



- Easy adjustment: F80800 is an eccentric, using the eccentric structural to adjust the dislocation of before and after between the glass panel.
- No rivets: Apply specially glue to connect glass and glass profile, there is no any rivets and hole