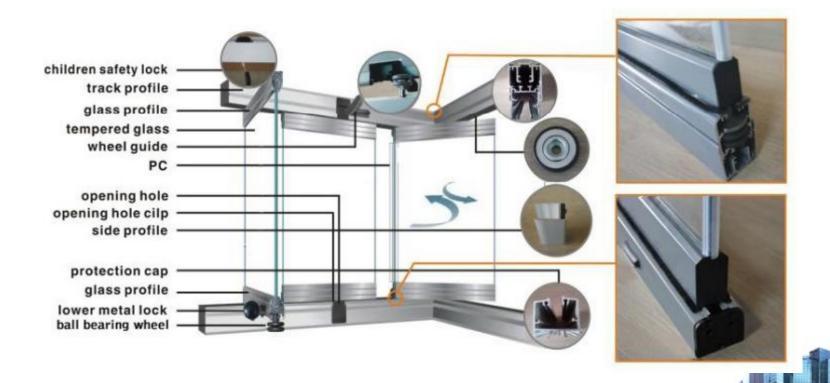

new system for balcony glazing or terrace glazing.
- Compensation profile: Finzone30 has a compensation profile that can adjust the gap between the system and the ceiling.
- More panels: Finzone30 can stack 9 glass panels at one side.





# Finzone 30 Terrace Glazing



- Can't fall down: Finzone30 has some special design parts to avoid the glass panels falling down when they open.
- Moving smoothly: Finzone30 can move smoothly even the glass panel moves through the opening hole and the rollers don't jump.
- ❖ Big glass panels: Finzone30 uses stainless steel for special axle and big ball bearing wheels. So the max size of Finzone30 is 850mm \* 3000mm for each glass panel. The thickness of glass can be for 10mm or 12mm.



# Finzone 30 Terrace Glazing



❖ Finzone 30---Structure drawing



# Finzone 30 the photos of profiles and accessories





















# Finzone 30 function for balcony shapes



Open one by one glass for flat balcony





Open one by one glass for curved balcony





# Finzone 30 plus Terrace Glazing

Latest system: Finzone30plus is the update based on the Finzone30.

#### Compensation profile: Finzone30plus has a compensation profile that can adjust the gap between the system and the ceiling.

#### Security side lock:

When actuating the side lock handle placed by the door system, it activates a mechanism that pushes all the panels together, compressing them.

More panels: Finzone30plus can stack 9 glass panels at one side.





# Finzone 30 plus Terrace Glazing



- Can't fall down: Finzone30plus has some special design parts to avoid the glass