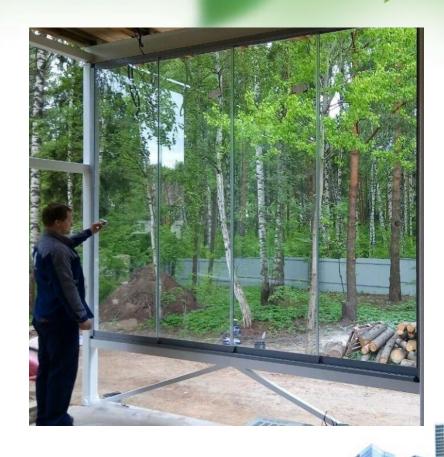

# Finzone 30 Terrace Glazing

- Latest system: Finzone30 is the new system for balcony glazing or terrace glazing.
- Compensation profile: Finzone30 has a compensation profile that can adjust the gap between the system and the ceiling.
- More panels: Finzone30 can stack 9 glass panels at one side.

# Finzone 30 Terrace Glazing

- Can't fall down: Finzone30 has some special design parts to avoid the glass panels falling down when they open.
- Moving smoothly: Finzone30 can move smoothly even the glass panel moves through the opening hole and the rollers don't jump.
- ❖ Big glass panels: Finzone30 uses stainless steel for special axle and big ball bearing wheels. So the max size of Finzone30 is 850mm \* 3000mm for each glass panel. The thickness of glass can be for 10mm or 12mm.