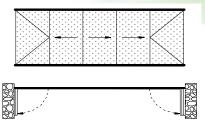

th of one bearing wheel is 36mm and the height is 11mm.





## Finzone 09 Frameless window



- Best sealing: There is no gap between track profiles and glass profiles. There is no gap between the first and last glass panels with side profiles.
- Hinge axles: Use SS304 for hinge axles so that can stand big weight and avoid the glass panels falling down.
- No rivets: Apply specially glue to connect glass and glass profile, there is no any rivets and holes in glass profile.
- Connection hardware: Use SS304 to connect the track profiles to ensure the stablity of connection.
- Profile material: Used Aluminum alloy 6063T5 material for profiles, the surfaces are treated with static electroplating spray.



# Finzone 09

### function for balcony shapes



Open one by one glass for flat balcony



Open one by one glass for curved balcony



Opened by two glasses or open one by one glass for all kinds of balcony







### Finzone 09---Structure drawing



# Finzone 09 the photos of profiles and accessories

















# Finzone 05 Frameless window



- Popular system: Finzone05 used for all kinds of balcony shape.
- Strong profiles: The upper and lower track profiles are same and there are 3mm thickness.
- Protection cap: Apply nylon protection cap on glass profiles to avoid hurting.
- Best Rollers: Use bearing wheel and slide smoothly.
- Hinge axles: Use SS304 for hinge axles so that can stand big weight, avoid the glass panels falling down.
- ❖ Big panels: The max width for glass panel is 750mm and the height is 2500mm.



# Finzone 05 Frameless window



- Easy adjustment: