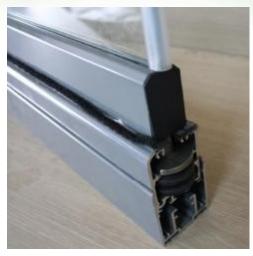

pensation profile: Finzone30 has a compensation profile that can adjust the gap between the system and the ceiling.
- More panels: Finzone30 can stack 9 glass panels at one side.





# Finzone 30 Terrace Glazing



- Can't fall down: Finzone30 has some special design parts to avoid the glass panels falling down when they open.
- Moving smoothly: Finzone30 can move smoothly even the glass panel moves through the opening hole and the rollers don't jump.
- ❖ Big glass panels: Finzone30 uses stainless steel for special axle and big ball bearing wheels. So the max size of Finzone30 is 850mm \* 3000mm for each glass panel. The thickness of glass can be for 10mm or 12mm.



# Finzone 30 Terrace Glazing



❖ Finzone 30---Structure drawing



# Finzone 30 the photos of profiles and accessories





















# Finzone 30 function for balcony shapes



Open one by one glass for flat balcony





Open one by one glass for curved balcony





# Finzone 30 plus Terrace Glazing

Latest system: Finzone30plus is the update based on the Finzone30.

#### Compensation profile: Finzone30plus has a compensation profile that can adjust the gap between the system and the ceiling.

#### Security side lock:

When actuating the side lock handle placed by the door system, it activates a mechanism that pushes all the panels together, compressing them.

More panels: Finzone30plus can stack 9 glass panels at one side.





# Finzone 30 plus Terrace Glazing



- Can't fall down: Finzone30plus has some special design parts to avoid the glass panels falling down when they open.
- Moving smoothly: Fi