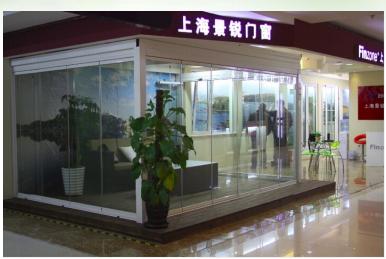

types of windows frame. We choose high-quality voile as the window screen material so that it can have good function of preventing mosquito.
- Wsm02 frame are made of aluminum alloy .





### More Aluminum windows and doors





- Good appearance
- High quality material and well finished
- Mosquito screen for option

- Competitive price
- Easy to operate and maintain
- Good protection against weather, water proof





# More Thermal break windows and doors inzone



- Elegant appearance and excellent structure design.
- Soundproof ,waterproof, heat insulation, airtight excellent, save energy
- Suitable for villa and hotel, looks generous

- Easy to install and clean
- Sound and Heat insulation
- Excellent protection against weather



## **Effective Factory**













## Showroom

























### **Customer Visit**















Aluminum will be wrapped in plastics film and paper.

All hardware will be packed in separate boxes and marked correspondingly.











#### **Finland**

#### Chile





**A**merica









### TUV Audit report for company ability



## Audit Report Global Manufacturer Certificate





| Manufacturer:           | SHANGHAI FINZONE WINI<br>上海景锐门窗有限公司 | DOWS & DOORS CO., L      | TD.                       |
|-------------------------|-------------------------------------|--------------------------|---------------------------|
| Factory Address:        | No.58,Weiwu Road, Jiadir            | ng Area, Shanghai, Chir  | na                        |
| Factory Representative: | Lin Weidong                         |