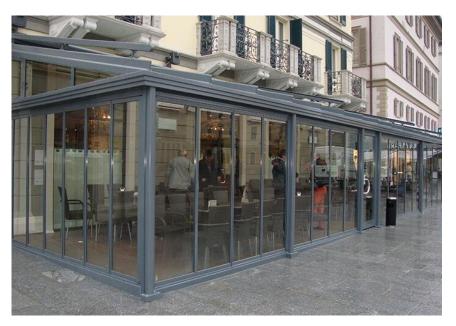

# Finzone 35 Frame Terrace Glazing

Finzone®

Frame terrace glazing: Finzone35 is a frame terrace glazing system that can use double glass.

#### Security side lock:

When actuating the side lock handle placed by the door system, it activates a mechanism that pushes all the panels together, compressing them.

- More panels: Finzone35 can stack 9 glass panels at one side.
- Glass: Finzone35 can use 5+6A+5 double tempered glass.

# Finzone 35 Frame Terrace Glazing

- Can't fall down: Finzone35 has some special design parts to avoid the glass panels falling down when they open.
- Moving smoothly: Finzone35 can move smoothly even the glass panel moves through the opening hole and the rollers don't jump.
- ❖ Big glass panels: Finzone35 uses stainless steel for special axle and big ball bearing wheels. So the max size of Finzone30 is 850mm \* 3000mm for each glass panel.