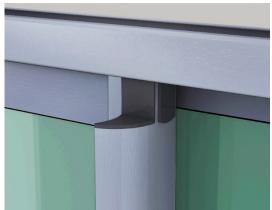

nvisible mosquito net.
- ❖ b. Ares-1 can be used 5+12A+5 or 8mm tempered glass.
- c. Special glass profile to avoid the wind leakage.
- d. Arc strengthen design for straight glass profile.





# Ares80-1 sliding window with invisible Mosquito net



- e. Hidden anti-collision block, preventing collision.
- f. The wind and rain can't enter by sealing side profile.
- g. Plastic parts make the window with best sealing.
- ♦ h. The width of track is 80mm and the width of sash is 55mm, ; track and sash are connected with 45°(1.5mm thickness).





- a. Ares-2 is a kind of best sealing sliding window.
- b. Ares-2 has framed mosquito net with stainless steel to antitheft.
- c. Wider design for upper track profile.
- . d. Invisible lock.







# Ares sliding window

the photos of profiles













# **APHRO Balcony Glazing**



- ❖ a. Distinctive feature of Aphro is that can be open 2/3.
- b. Aphro can be used5+12A+5 tempered glass.
- ❖ C. The width of track is 100mm and the width of sash is 66mm, ; track and sash are connected with 45°(1.5mm thickness)







# **APHRO Balcony Glazing**



- d. Aphro can be with stainless steel mesh that has perfect ventilation and good antimosquito,anti-theft performance.
- e. Aphro can be used for 2.5meters height and 1.0meters width.





### JR01 Winter Garden



- ❖ The size of main track profile is 130\*60\*4mm that can be made large span sun room.
- JR01 is a sunroom system without any exposed rivets.
- Special conversion design, radian adjust freely, without any gap, convenient installation.





### **JR01 Winter Garden**



- Super