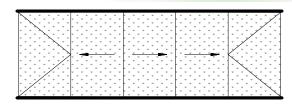

# Finzone 30 function for balcony shapes

Open one by one glass for flat balcony

Open one by one glass for curved balcony

### function for balcony shapes

Open one by one glass for flat balcony

Open one by one glass for curved balcony

Opened by two glasses or open one by one glass for all kinds of balcony

#### function for balcony shapes

Open one by one glass for flat balcony

Open one by one glass for curved balcony

Opened by two glasses or open one by one glass for all kinds of balcony