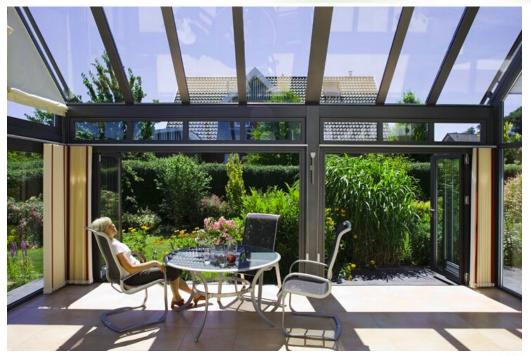

Finzone®

- adding space to your home
- Transparent package balcony
- Prevent dirt and dust
- Reduce noise
- Prevent wind
- Keep warm

- a. Distinctive feature of Ares-1 is glass panel with invisible mosquito net.
- ❖ b. Ares-1 can be used 5+12A+5 or 8mm tempered glass.
- c. Special glass profile to avoid the wind leakage.
- d. Arc strengthen design for straight glass profile.