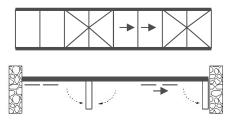

# Finzone 30 function for balcony shapes

Open one by one glass for flat balcony

Open one by one glass for curved balcony