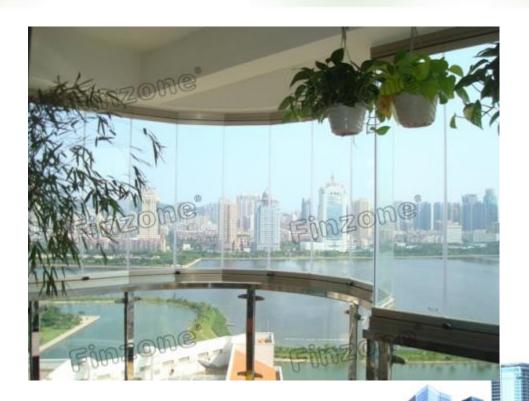

# Finzone 30 Terrace Glazing

- Latest system: Finzone30 is the new system for balcony glazing or terrace glazing.
- Compensation profile: Finzone30 has a compensation profile that can adjust the gap between the system and the ceiling.
- More panels: Finzone30 can stack 9 glass panels at one side.

# Finzone 30 Terrace Glazing

- Can't fall down: Finzone30 has some special design parts to avoid the glass panels falling down when they open.
- Moving smoothly: Finzone30 can move smoothly even the glass panel moves through the opening hole and the rollers don't jump.
- ❖ Big glass panels: Finzone30 uses stainless steel for special axle and big ball bearing wheels. So the max size of Finzone30 is 850mm \* 3000mm for each glass panel. The thickness of glass can be for 10mm or 12mm.