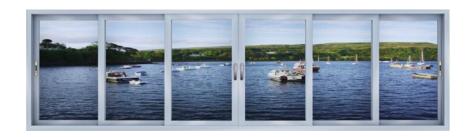

# Finzone 20 Sliding Glazing

Finzone®

- Sliding system: Finzone20 enables individual parallel sliding panels to be moved horizontally to one or both sides.
- Moving together: On opening or closing the first sliding panel the other sliding panels are automatically opened or closed by integrated catchers.
- Floor-mounted: The floor-mounted construction ensures wide openings can be achieved without additional ceiling supports.

# Finzone 20 Sliding Glazing

Finzone

- Stainless steel: Finzone20 use special stainless steel track to make the glass panels running smoothly.
- Big glass panels: The max width of Finzone20 is 850mm and the max height is 3000mm for each glass panel.
- Opening more space: Finzone20 has four tracks and open reach ¾, it makes you more space.