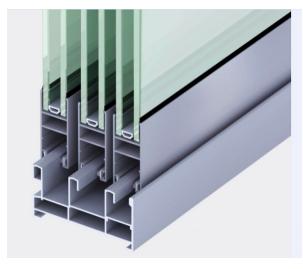

llision block, preventing collision.
- f. The wind and rain can't enter by sealing side profile.
- g. Plastic parts make the window with best sealing.
- ♦ h. The width of track is 80mm and the width of sash is 55mm, ; track and sash are connected with 45°(1.5mm thickness).





- a. Ares-2 is a kind of best sealing sliding window.
- b. Ares-2 has framed mosquito net with stainless steel to antitheft.
- c. Wider design for upper track profile.
- . d. Invisible lock.







# Ares sliding window

the photos of profiles













# **APHRO Balcony Glazing**



- ❖ a. Distinctive feature of Aphro is that can be open 2/3.
- b. Aphro can be used5+12A+5 tempered glass.
- ❖ C. The width of track is 100mm and the width of sash is 66mm, ; track and sash are connected with 45°(1.5mm thickness)







# **APHRO Balcony Glazing**



- d. Aphro can be with stainless steel mesh that has perfect ventilation and good antimosquito,anti-theft performance.
- e. Aphro can be used for 2.5meters height and 1.0meters width.





### JR01 Winter Garden



- ❖ The size of main track profile is 130\*60\*4mm that can be made large span sun room.
- JR01 is a sunroom system without any exposed rivets.
- Special conversion design, radian adjust freely, without any gap, convenient installation.





### **JR01 Winter Garden**



- Super waterproof, has the glass caps, equipped with insulation rubber. It can use double glass or laminated glass.
- Post separate waterproof board.







#### the photos of profiles













#### Frameless Glass Door



- Used for 8 ,10 or 12mm tempered or laminated gla