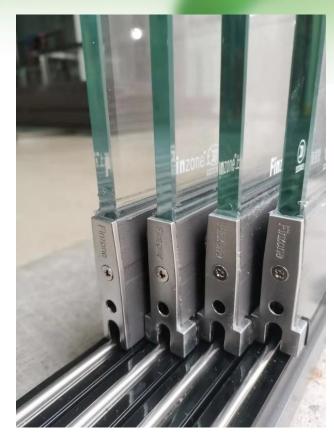

each glass panel.





# Finzone 20 Sliding Glazing

Finzone®

- Sliding system: Finzone20 enables individual parallel sliding panels to be moved horizontally to one or both sides.
- Moving together: On opening or closing the first sliding panel the other sliding panels are automatically opened or closed by integrated catchers.
- Floor-mounted: The floor-mounted construction ensures wide openings can be achieved without additional ceiling supports.



# Finzone 20 Sliding Glazing

Finzone

- Stainless steel: Finzone20 use special stainless steel track to make the glass panels running smoothly.
- Big glass panels: The max width of Finzone20 is 850mm and the max height is 3000mm for each glass panel.
- Opening more space: Finzone20 has four tracks and open reach ¾, it makes you more space.





# Finzone 09 Frameless window



- Popular system: Finzone09 used for most kinds of balcony shape, specially for flat balcony.
- Stronger profiles: The upper track is 3mm thickness and importance of the point is 5mm thick; the width of glass profile is 29mm and the height is 41mm, the importance of the point is 2.5mm thick.
- Glass: Use 8mm tempered glass and 5+4 laminated glass.
- ❖ Big panels: The max width for glass panel is 650mm and the height is 2300mm.
- Protection cap: Apply nylon protection cap on glass profiles to avoid hurting. The protection is laddy-like and the sealing is better for glass panels.
- ❖ Better Rollers: Use big bearing wheels and slide smoothly. The width of one bearing wheel is 36mm and the height is 11mm.





## Finzone 09 Frameless window



- Best sealin