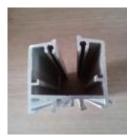

n profile: Finzone30 has a compensation profile that can adjust the gap between the system and the ceiling.
- More panels: Finzone30 can stack 9 glass panels at one side.





# Finzone 30 Terrace Glazing



- Can't fall down: Finzone30 has some special design parts to avoid the glass panels falling down when they open.
- Moving smoothly: Finzone30 can move smoothly even the glass panel moves through the opening hole and the rollers don't jump.
- ❖ Big glass panels: Finzone30 uses stainless steel for special axle and big ball bearing wheels. So the max size of Finzone30 is 850mm \* 3000mm for each glass panel. The thickness of glass can be for 10mm or 12mm.



# Finzone 30 Terrace Glazing



❖ Finzone 30---Structure drawing



# Finzone 30 the photos of profiles and accessories





















# Finzone 30 function for balcony shapes



Open one by one glass for flat balcony





Open one by one glass for curved balcony





# Finzone 30 plus Terrace Glazing

Latest system: Finzone30plus is the update based on the Finzone30.

#### Compensation profile: Finzone30plus has a compensation profile that can adjust the gap between the system and the ceiling.

#### Security side lock:

When actuating the side lock handle placed by the door system, it activates a mechanism that pushes all the panels together, compressing them.

More panels: Finzone30plus can stack 9 glass panels at one side.





# Finzone 30 plus Terrace Glazing



- Can't fall down: Finzone30plus has some special design parts to avoid the glass panels falling down when they open.
- Moving smoothly: Finzone30p