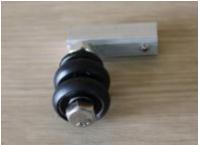

after between the glass panel.
- No rivets: Apply specially glue to connect glass and glass profile, there is no any rivets and holes in glass profiles.
- Glass: Use 6mm or 8mm or 10mm thickness tempered glass and 4+4 or 5+5 laminated glass.
- Connection hardware: Use SS304 to connect the track profiles to ensure the stablity of connection.
- Profile material: Used Aluminum alloy 6063T5 material for profiles, the surfaces are treated with static electroplating spray.



## Finzone 05

#### function for balcony shapes



Open one by one glass for flat balcony





Open one by one glass for curved balcony



Opened by two glasses or open one by one glass for all kinds of balcony





#### Finzone 05---Structure drawing



# Finzone 05

### the photos of profiles and accessories























# Finzone 50 framed balcony glazing



- Slide and turn system: Finzone50 is a new slide and turn system with framed.
- Opening way: Finzone50 enables individual parallel sliding panels to be moved horizontally to one or both sides.
- Glass: Finzone50 can use
   5+6A+5 double tempered glass or
   8mm tempered glass.





# Finzone 50 framed balcony glazing



- Special side design: Finzone50 has special side profile with a turning lock that can make no gap between the glass panels.
- Glass panels: The max width of Finzone50 is 650mm and the max height is 2000mm for each glass panel.
- \* Better sealing: Low-noise, low-wear, heat and cold resistant running surfaces.







# Finzone 60 sliding folding shutter Finzone®

Latest system: Finzone60 is the new system for shutter that ca