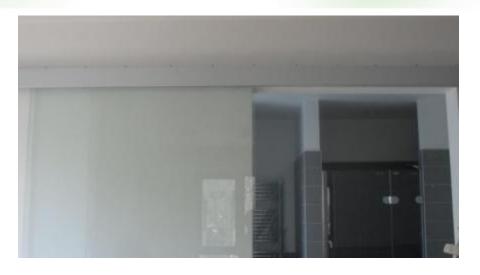

# Finzone 30 Terrace Glazing

- Latest system: Finzone30 is the new system for balcony glazing or terrace glazing.
- Compensation profile: Finzone30 has a compensation profile that can adjust the gap between the system and the ceiling.
- More panels: Finzone30 can stack 9 glass panels at one side.

# Finzone 30 Terrace Glazing

- Can't fall down: Finzone30 has some special design parts to avoid the glass panels falling down when they open.
- Moving smoothly: Finzone30 can move smoothly even the glass panel moves through the opening hole and the rollers don't jump.
- ❖ Big glass panels: Finzone30 uses stainless steel for special axle and big ball bearing wheels. So the max size of Finzone30 is 850mm \* 3000mm for each glass panel. The thickness of glass can be for 10mm or 12mm.