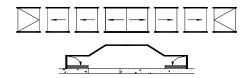

# Finzone 30 function for balcony shapes

Open one by one glass for flat balcony

Open one by one glass for curved balcony