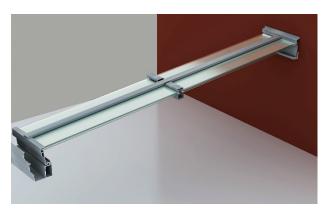

width of sash is 66mm, ; track and sash are connected with 45°(1.5mm thickness)







# **APHRO Balcony Glazing**



- d. Aphro can be with stainless steel mesh that has perfect ventilation and good antimosquito,anti-theft performance.
- e. Aphro can be used for 2.5meters height and 1.0meters width.





### JR01 Winter Garden



- ❖ The size of main track profile is 130\*60\*4mm that can be made large span sun room.
- JR01 is a sunroom system without any exposed rivets.
- Special conversion design, radian adjust freely, without any gap, convenient installation.





### **JR01 Winter Garden**



- Super waterproof, has the glass caps, equipped with insulation rubber. It can use double glass or laminated glass.
- Post separate waterproof board.







#### the photos of profiles













#### Frameless Glass Door



- Used for 8 ,10 or 12mm tempered or laminated glass
- High anti-impact & good temperature difference resistance
- Move smoothly and install conveniently
- Possible to install in doors with 800 to 1200mm wide
- Maximum weight of door 100KG.







### Wsm02 Window screen



- Wsm02 is used to match frameless window. The window screen is a tumble type with spring set. When you do not use the window screen, you can let the screen back into the tumble by freeing it. This hidden type of window screen is not suitable for any types of windows frame. We choose high-quality voile as the window screen material so that it can have good function of preventing mosquito.
- Wsm02 frame are made of aluminum alloy .





### More Aluminum windows and doors





- Good appe