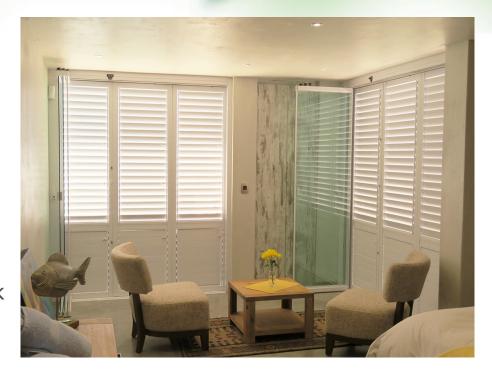

# Finzone 60 sliding folding shutter Finzone®

Latest system: Finzone60 is the new system for shutter that can slide and fold. Which means that the panels can slide past furniture and swing open at the far end to optimize space

#### Keep the light out: •

Due to the unique design of the louvers, the system is 90% weatherproof and will keep out 95% of the light.

#### Security side lock:

When actuating the side lock handle placed by the door system, it activates a mechanism that pushes all the panels together, compressing them.

# Finzone 60 sliding folding shutter Finzone®

- Can't fall down: Finzone60 has some special design parts to avoid the glass panels falling down when they open.
- Moving smoothly: Finzone60 can move smoothly even the glass panel moves through the opening hole and the rollers don't jump.
- More panels: Finzone60 can stack 9 glass panels at one side.