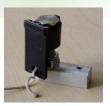

e and after between the glass panel.
- No rivets: Apply specially glue to connect glass and glass profile, there is no any rivets and holes in glass profiles.
- Glass: Use 6mm or 8mm or 10mm thickness tempered glass and 4+4 or 5+5 laminated glass.
- Connection hardware: Use SS304 to connect the track profiles to ensure the stablity of connection.
- Profile material: Used Aluminum alloy 6063T5 material for profiles, the surfaces are treated with static electroplating spray.



## Finzone 05

#### function for balcony shapes



Open one by one glass for flat balcony





Open one by one glass for curved balcony



Opened by two glasses or open one by one glass for all kinds of balcony





#### Finzone 05---Structure drawing



# Finzone 05

### the photos of profiles and accessories























# Finzone 50 framed balcony glazing



- Slide and turn system: Finzone50 is a new slide and turn system with framed.
- Opening way: Finzone50 enables individual parallel sliding panels to be moved horizontally to one or both sides.
- Glass: Finzone50 can use
   5+6A+5 double tempered glass or
   8mm tempered glass.





# Finzone 50 framed balcony glazing



- Special side design: Finzone50 has special side profile with a turning lock that can make no gap between the glass panels.
- Glass panels: The max width of Finzone50 is 650mm and the max height is 2000mm for each glass panel.
- \* Better sealing: Low-noise, low-wear, heat and cold resistant running surfaces.







# Finzone 60 sliding folding shutter Finzone®

Latest system: Finzone60 is the new system for shutter t