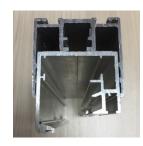

ion profile: Finzone30 has a compensation profile that can adjust the gap between the system and the ceiling.
- More panels: Finzone30 can stack 9 glass panels at one side.





# Finzone 30 Terrace Glazing



- Can't fall down: Finzone30 has some special design parts to avoid the glass panels falling down when they open.
- Moving smoothly: Finzone30 can move smoothly even the glass panel moves through the opening hole and the rollers don't jump.
- ❖ Big glass panels: Finzone30 uses stainless steel for special axle and big ball bearing wheels. So the max size of Finzone30 is 850mm \* 3000mm for each glass panel. The thickness of glass can be for 10mm or 12mm.



# Finzone 30 Terrace Glazing



❖ Finzone 30---Structure drawing



# Finzone 30 the photos of profiles and accessories





















# Finzone 30 function for balcony shapes



Open one by one glass for flat balcony





Open one by one glass for curved balcony





# Finzone 30 plus Terrace Glazing

Latest system: Finzone30plus is the update based on the Finzone30.

#### Compensation profile: Finzone30plus has a compensation profile that can adjust the gap between the system and the ceiling.

#### Security side lock:

When actuating the side lock handle placed by the door system, it activates a mechanism that pushes all the panels together, compressing them.

More panels: Finzone30plus can stack 9 glass panels at one side.





# Finzone 30 plus Terrace Glazing



- Can't fall down: Finzone30plus has some special design parts to avoid the glass panels falling down when they open.
- Moving smoothly: Finzone3