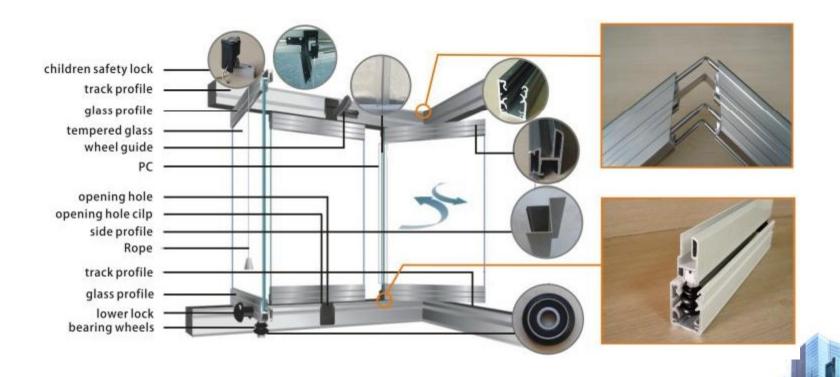

# Finzone 30 the photos of profiles and accessories

# Finzone 09 Frameless window

- Popular system: Finzone09 used for most kinds of balcony shape, specially for flat balcony.
- Stronger profiles: The upper track is 3mm thickness and importance of the point is 5mm thick; the width of glass profile is 29mm and the height is 41mm, the importance of the point is 2.5mm thick.
- Glass: Use 8mm tempered glass and 5+4 laminated glass.
- ❖ Big panels: The max width for glass panel is 650mm and the height is 2300mm.
- Protection cap: Apply nylon protection cap on glass profiles to avoid hurting. The protection is laddy-like and the sealing is better for glass panels.
- ❖ Better Rollers: Use big bearing wheels and slide smoothly. The width of one bearing wheel is 36mm and the height is 11mm.

## Finzone 09 Frameless window

- Best sealing: There is no gap between track profiles and glass profiles. There is no gap between the first and last glass panels with side profiles.
- Hinge axles: Use SS304 for hinge axles so that can stand big weight and avoid the glass panels falling down.
- No rivets: Apply specially glue to connect glass and glass profile, there is no any rivets and holes in glass profile.
- Connection hardware: Use SS304 to connect the track profiles to ensure the stablity of connection.
- Profile material: Used Aluminum alloy 6063T5 material for profiles, the surfaces are treated with static electroplating spray.