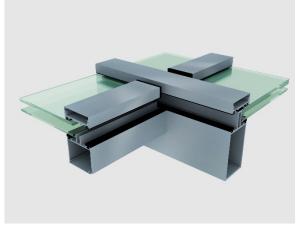

e width of sash is 66mm, ; track and sash are connected with 45°(1.5mm thickness)







# **APHRO Balcony Glazing**



- d. Aphro can be with stainless steel mesh that has perfect ventilation and good antimosquito,anti-theft performance.
- e. Aphro can be used for 2.5meters height and 1.0meters width.





### JR01 Winter Garden



- ❖ The size of main track profile is 130\*60\*4mm that can be made large span sun room.
- JR01 is a sunroom system without any exposed rivets.
- Special conversion design, radian adjust freely, without any gap, convenient installation.





### **JR01 Winter Garden**



- Super waterproof, has the glass caps, equipped with insulation rubber. It can use double glass or laminated glass.
- Post separate waterproof board.







#### the photos of profiles













#### Frameless Glass Door



- Used for 8 ,10 or 12mm tempered or laminated glass
- High anti-impact & good temperature difference resistance
- Move smoothly and install conveniently
- Possible to install in doors with 800 to 1200mm wide
- Maximum weight of door 100KG.







### Wsm02 Window screen



- Wsm02 is used to match frameless window. The window screen is a tumble type with spring set. When you do not use the window screen, you can let the screen back into the tumble by freeing it. This hidden type of window screen is not suitable for any types of windows frame. We choose high-quality voile as the window screen material so that it can have good function of preventing mosquito.
- Wsm02 frame are made of aluminum alloy .





### More Aluminum windows and doors





- Good ap