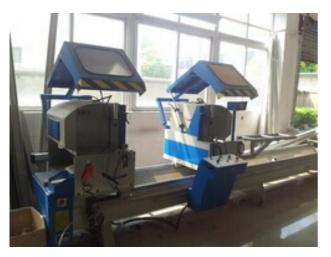

ot suitable for any types of windows frame. We choose high-quality voile as the window screen material so that it can have good function of preventing mosquito.
- Wsm02 frame are made of aluminum alloy .





### More Aluminum windows and doors





- Good appearance
- High quality material and well finished
- Mosquito screen for option

- Competitive price
- Easy to operate and maintain
- Good protection against weather, water proof





# More Thermal break windows and doors inzone



- Elegant appearance and excellent structure design.
- Soundproof ,waterproof, heat insulation, airtight excellent, save energy
- Suitable for villa and hotel, looks generous

- Easy to install and clean
- Sound and Heat insulation
- Excellent protection against weather



## **Effective Factory**













## Showroom

























### **Customer Visit**















Aluminum will be wrapped in plastics film and paper.

All hardware will be packed in separate boxes and marked correspondingly.











#### **Finland**

#### Chile





**A**merica









### TUV Audit report for company ability



## Audit Report Global Manufacturer Certificate





| Manufacturer:           | SHANGHAI FINZONE WINI<br>上海景锐门窗有限公司 | DOWS & DOORS CO., L      | TD.                       |
|-------------------------|-------------------------------------|--------------------------|---------------------------|
| Factory Address:        | No.58,Weiwu Road, Jiadir            | ng Area, Shanghai, Chir  | na                        |
| Factory Representative: | Lin Weidong                         |