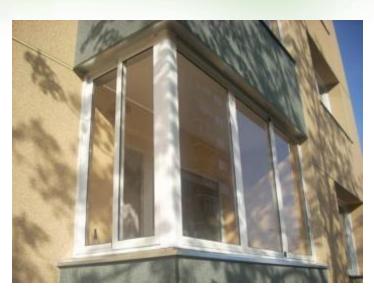

# Finzone 35 Frame Terrace Glazing

Finzone®

Frame terrace glazing: Finzone35 is a frame terrace glazing system that can use double glass.

#### Security side lock:

When actuating the side lock handle placed by the door system, it activates a mechanism that pushes all the panels together, compressing them.

- More panels: Finzone35 can stack 9 glass panels at one side.
- Glass: Finzone35 can use 5+6A+5 double tempered glass.