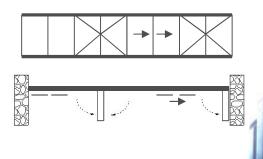

# Finzone 30 Terrace Glazing

- Can't fall down: Finzone30 has some special design parts to avoid the glass panels falling down when they open.
- Moving smoothly: Finzone30 can move smoothly even the glass panel moves through the opening hole and the rollers don't jump.
- ❖ Big glass panels: Finzone30 uses stainless steel for special axle and big ball bearing wheels. So the max size of Finzone30 is 850mm \* 3000mm for each glass panel. The thickness of glass can be for 10mm or 12mm.

# Finzone 30 Terrace Glazing

❖ Finzone 30---Structure drawing