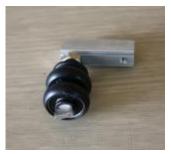

d after between the glass panel.
- No rivets: Apply specially glue to connect glass and glass profile, there is no any rivets and holes in glass profiles.
- Glass: Use 6mm or 8mm or 10mm thickness tempered glass and 4+4 or 5+5 laminated glass.
- Connection hardware: Use SS304 to connect the track profiles to ensure the stablity of connection.
- Profile material: Used Aluminum alloy 6063T5 material for profiles, the surfaces are treated with static electroplating spray.



## Finzone 05

#### function for balcony shapes



Open one by one glass for flat balcony





Open one by one glass for curved balcony



Opened by two glasses or open one by one glass for all kinds of balcony





#### Finzone 05---Structure drawing



# Finzone 05

### the photos of profiles and accessories























# Finzone 50 framed balcony glazing



- Slide and turn system: Finzone50 is a new slide and turn system with framed.
- Opening way: Finzone50 enables individual parallel sliding panels to be moved horizontally to one or both sides.
- Glass: Finzone50 can use
   5+6A+5 double tempered glass or
   8mm tempered glass.





# Finzone 50 framed balcony glazing



- Special side design: Finzone50 has special side profile with a turning lock that can make no gap between the glass panels.
- Glass panels: The max width of Finzone50 is 650mm and the max height is 2000mm for each glass panel.
- \* Better sealing: Low-noise, low-wear, heat and cold resistant running surfaces.







# Finzone 60 sliding folding shutter Finzone®

Latest system: Finzone60 is the new system for shutter that