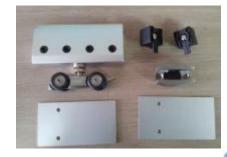

t and 1.0meters width.





### JR01 Winter Garden



- ❖ The size of main track profile is 130\*60\*4mm that can be made large span sun room.
- JR01 is a sunroom system without any exposed rivets.
- Special conversion design, radian adjust freely, without any gap, convenient installation.





### **JR01 Winter Garden**



- Super waterproof, has the glass caps, equipped with insulation rubber. It can use double glass or laminated glass.
- Post separate waterproof board.







#### the photos of profiles













#### Frameless Glass Door



- Used for 8 ,10 or 12mm tempered or laminated glass
- High anti-impact & good temperature difference resistance
- Move smoothly and install conveniently
- Possible to install in doors with 800 to 1200mm wide
- Maximum weight of door 100KG.







### Wsm02 Window screen



- Wsm02 is used to match frameless window. The window screen is a tumble type with spring set. When you do not use the window screen, you can let the screen back into the tumble by freeing it. This hidden type of window screen is not suitable for any types of windows frame. We choose high-quality voile as the window screen material so that it can have good function of preventing mosquito.
- Wsm02 frame are made of aluminum alloy .





### More Aluminum windows and doors





- Good appearance
- High quality material and well finished
- Mosquito screen for option

- Competitive price
- Easy to operate and maintain
- Good protection against weather, water proof





# More Thermal break windows and doors inzone



- Elegant appearance and excellent structure des