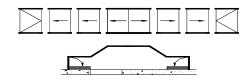

# Finzone 30 function for balcony shapes

Open one by one glass for flat balcony

Open one by one glass for curved balcony