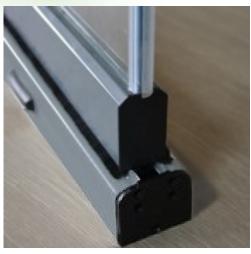

nsation profile: Finzone30 has a compensation profile that can adjust the gap between the system and the ceiling.
- More panels: Finzone30 can stack 9 glass panels at one side.





# Finzone 30 Terrace Glazing



- Can't fall down: Finzone30 has some special design parts to avoid the glass panels falling down when they open.
- Moving smoothly: Finzone30 can move smoothly even the glass panel moves through the opening hole and the rollers don't jump.
- ❖ Big glass panels: Finzone30 uses stainless steel for special axle and big ball bearing wheels. So the max size of Finzone30 is 850mm \* 3000mm for each glass panel. The thickness of glass can be for 10mm or 12mm.



# Finzone 30 Terrace Glazing



❖ Finzone 30---Structure drawing



# Finzone 30 the photos of profiles and accessories





















# Finzone 30 function for balcony shapes



Open one by one glass for flat balcony





Open one by one glass for curved balcony





# Finzone 30 plus Terrace Glazing

Latest system: Finzone30plus is the update based on the Finzone30.

#### Compensation profile: Finzone30plus has a compensation profile that can adjust the gap between the system and the ceiling.

#### Security side lock:

When actuating the side lock handle placed by the door system, it activates a mechanism that pushes all the panels together, compressing them.

More panels: Finzone30plus can stack 9 glass panels at one side.





# Finzone 30 plus Terrace Glazing



- Can't fall down: Finzone30plus has some special design parts to avoid the glass panels falling down when they open.
- Moving smoothly: Finz