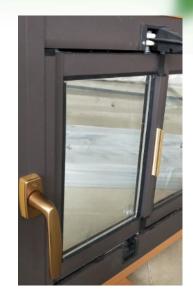

# Finzone 30 plus Terrace Glazing

Latest system: Finzone30plus is the update based on the Finzone30.

#### Compensation profile: Finzone30plus has a compensation profile that can adjust the gap between the system and the ceiling.

#### Security side lock:

When actuating the side lock handle placed by the door system, it activates a mechanism that pushes all the panels together, compressing them.

More panels: Finzone30plus can stack 9 glass panels at one side.