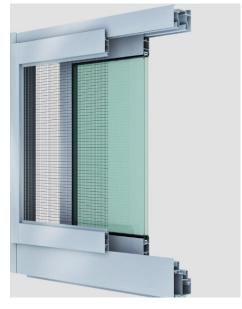

### Wsm02 Window screen

- Wsm02 is used to match frameless window. The window screen is a tumble type with spring set. When you do not use the window screen, you can let the screen back into the tumble by freeing it. This hidden type of window screen is not suitable for any types of windows frame. We choose high-quality voile as the window screen material so that it can have good function of preventing mosquito.
- Wsm02 frame are made of aluminum alloy .