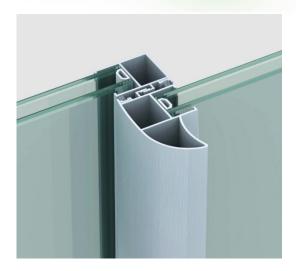

th invisible mosquito net.
- ❖ b. Ares-1 can be used 5+12A+5 or 8mm tempered glass.
- c. Special glass profile to avoid the wind leakage.
- d. Arc strengthen design for straight glass profile.





# Ares80-1 sliding window with invisible Mosquito net



- e. Hidden anti-collision block, preventing collision.
- f. The wind and rain can't enter by sealing side profile.
- g. Plastic parts make the window with best sealing.
- ♦ h. The width of track is 80mm and the width of sash is 55mm, ; track and sash are connected with 45°(1.5mm thickness).





- a. Ares-2 is a kind of best sealing sliding window.
- b. Ares-2 has framed mosquito net with stainless steel to antitheft.
- c. Wider design for upper track profile.
- . d. Invisible lock.







# Ares sliding window

the photos of profiles













# **APHRO Balcony Glazing**



- ❖ a. Distinctive feature of Aphro is that can be open 2/3.
- b. Aphro can be used5+12A+5 tempered glass.
- ❖ C. The width of track is 100mm and the width of sash is 66mm, ; track and sash are connected with 45°(1.5mm thickness)







# **APHRO Balcony Glazing**



- d. Aphro can be with stainless steel mesh that has perfect ventilation and good antimosquito,anti-theft performance.
- e. Aphro can be used for 2.5meters height and 1.0meters width.





### JR01 Winter Garden



- ❖ The size of main track profile is 130\*60\*4mm that can be made large span sun room.
- JR01 is a sunroom system without any exposed rivets.
- Special conversion design, radian adjust freely, without any gap, convenient installation.





### **JR01 Winter Garden**



- Su