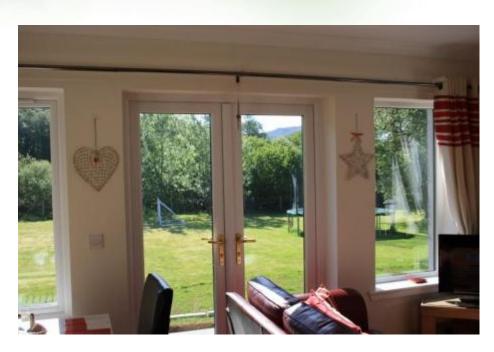

# Finzone 30 Terrace Glazing

- Latest system: Finzone30 is the new system for balcony glazing or terrace glazing.
- Compensation profile: Finzone30 has a compensation profile that can adjust the gap between the system and the ceiling.
- More panels: Finzone30 can stack 9 glass panels at one side.

# Finzone 30 Terrace Glazing

- Can't fall down: Finzone30 has some special design parts to avoid the glass panels falling down when they open.
- Moving smoothly: Finzone30 can move smoothly even the glass panel moves through the opening hole and the rollers don't jump.
- ❖ Big glass panels: Finzone30 uses stainless steel for special axle and big ball bearing wheels. So the max size of Finzone30 is 850mm \* 3000mm for each glass panel. The thickness of glass can be for 10mm or 12mm.