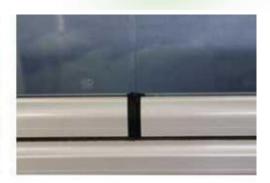

els with side profiles.
- Hinge axles: Use SS304 for hinge axles so that can stand big weight and avoid the glass panels falling down.
- No rivets: Apply specially glue to connect glass and glass profile, there is no any rivets and holes in glass profile.
- Connection hardware: Use SS304 to connect the track profiles to ensure the stablity of connection.
- Profile material: Used Aluminum alloy 6063T5 material for profiles, the surfaces are treated with static electroplating spray.



# Finzone 09

### function for balcony shapes



Open one by one glass for flat balcony



Open one by one glass for curved balcony



Opened by two glasses or open one by one glass for all kinds of balcony







### Finzone 09---Structure drawing



# Finzone 09 the photos of profiles and accessories

















# Finzone 05 Frameless window



- Popular system: Finzone05 used for all kinds of balcony shape.
- Strong profiles: The upper and lower track profiles are same and there are 3mm thickness.
- Protection cap: Apply nylon protection cap on glass profiles to avoid hurting.
- Best Rollers: Use bearing wheel and slide smoothly.
- Hinge axles: Use SS304 for hinge axles so that can stand big weight, avoid the glass panels falling down.
- ❖ Big panels: The max width for glass panel is 750mm and the height is 2500mm.



# Finzone 05 Frameless window



- Easy adjustment: F80800 is an eccentric, using the eccentric structural to adjust the dislocation of before and after between the glass panel.
- No rivets: Apply specially glue to connect glass and glass profile, there is no any rivets an