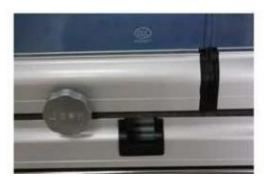

s with side profiles.
- Hinge axles: Use SS304 for hinge axles so that can stand big weight and avoid the glass panels falling down.
- No rivets: Apply specially glue to connect glass and glass profile, there is no any rivets and holes in glass profile.
- Connection hardware: Use SS304 to connect the track profiles to ensure the stablity of connection.
- Profile material: Used Aluminum alloy 6063T5 material for profiles, the surfaces are treated with static electroplating spray.



# Finzone 09

### function for balcony shapes



Open one by one glass for flat balcony



Open one by one glass for curved balcony



Opened by two glasses or open one by one glass for all kinds of balcony







### Finzone 09---Structure drawing



# Finzone 09 the photos of profiles and accessories

















# Finzone 05 Frameless window



- Popular system: Finzone05 used for all kinds of balcony shape.
- Strong profiles: The upper and lower track profiles are same and there are 3mm thickness.
- Protection cap: Apply nylon protection cap on glass profiles to avoid hurting.
- Best Rollers: Use bearing wheel and slide smoothly.
- Hinge axles: Use SS304 for hinge axles so that can stand big weight, avoid the glass panels falling down.
- ❖ Big panels: The max width for glass panel is 750mm and the height is 2500mm.



# Finzone 05 Frameless window



- Easy adjustment: F80800 is an eccentric, using the eccentric structural to adjust the dislocation of before and after between the glass panel.
- No rivets: Apply specially glue to connect glass and glass profile, there is no any rivets and