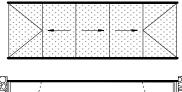

n.
- ❖ Big panels: The max width for glass panel is 750mm and the height is 2500mm.



# Finzone 05 Frameless window



- Easy adjustment: F80800 is an eccentric, using the eccentric structural to adjust the dislocation of before and after between the glass panel.
- No rivets: Apply specially glue to connect glass and glass profile, there is no any rivets and holes in glass profiles.
- Glass: Use 6mm or 8mm or 10mm thickness tempered glass and 4+4 or 5+5 laminated glass.
- Connection hardware: Use SS304 to connect the track profiles to ensure the stablity of connection.
- Profile material: Used Aluminum alloy 6063T5 material for profiles, the surfaces are treated with static electroplating spray.



## Finzone 05

#### function for balcony shapes



Open one by one glass for flat balcony





Open one by one glass for curved balcony



Opened by two glasses or open one by one glass for all kinds of balcony





#### Finzone 05---Structure drawing



# Finzone 05

### the photos of profiles and accessories























# Finzone 50 framed balcony glazing



- Slide and turn system: Finzone50 is a new slide and turn system with framed.
- Opening way: Finzone50 enables individual parallel sliding panels to be moved horizontally to one or both sides.
- Glass: Finzone50 can use
   5+6A+5 double tempered glass or
   8mm tempered glass.





# Finzone 50 framed balcony glazing



- Special side design: Finzone50 has special side profile with a turning lock that can make no gap between the glass panels.
- Glass panels: The max width of Finzone50 is 650mm and the max heigh