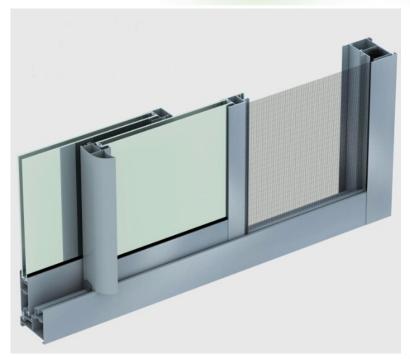

# Finzone 30 Terrace Glazing

❖ Finzone 30---Structure drawing

### Finzone 09---Structure drawing

#### Finzone 05---Structure drawing