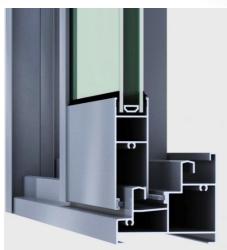

invisible mosquito net.
- ❖ b. Ares-1 can be used 5+12A+5 or 8mm tempered glass.
- c. Special glass profile to avoid the wind leakage.
- d. Arc strengthen design for straight glass profile.





# Ares80-1 sliding window with invisible Mosquito net



- e. Hidden anti-collision block, preventing collision.
- f. The wind and rain can't enter by sealing side profile.
- g. Plastic parts make the window with best sealing.
- ♦ h. The width of track is 80mm and the width of sash is 55mm, ; track and sash are connected with 45°(1.5mm thickness).





- a. Ares-2 is a kind of best sealing sliding window.
- b. Ares-2 has framed mosquito net with stainless steel to antitheft.
- c. Wider design for upper track profile.
- . d. Invisible lock.







# Ares sliding window

the photos of profiles













# **APHRO Balcony Glazing**



- ❖ a. Distinctive feature of Aphro is that can be open 2/3.
- b. Aphro can be used5+12A+5 tempered glass.
- ❖ C. The width of track is 100mm and the width of sash is 66mm, ; track and sash are connected with 45°(1.5mm thickness)







# **APHRO Balcony Glazing**



- d. Aphro can be with stainless steel mesh that has perfect ventilation and good antimosquito,anti-theft performance.
- e. Aphro can be used for 2.5meters height and 1.0meters width.





### JR01 Winter Garden



- ❖ The size of main track profile is 130\*60\*4mm that can be made large span sun room.
- JR01 is a sunroom system without any exposed rivets.
- Special conversion design, radian adjust freely, without any gap, convenient installation.





### **JR01 Winter Garden**



- Supe