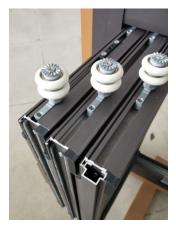

#### Finzone 05---Structure drawing



# Finzone 05

### the photos of profiles and accessories























# Finzone 50 framed balcony glazing



- Slide and turn system: Finzone50 is a new slide and turn system with framed.
- Opening way: Finzone50 enables individual parallel sliding panels to be moved horizontally to one or both sides.
- Glass: Finzone50 can use
   5+6A+5 double tempered glass or
   8mm tempered glass.





# Finzone 50 framed balcony glazing



- Special side design: Finzone50 has special side profile with a turning lock that can make no gap between the glass panels.
- Glass panels: The max width of Finzone50 is 650mm and the max height is 2000mm for each glass panel.
- \* Better sealing: Low-noise, low-wear, heat and cold resistant running surfaces.







# Finzone 60 sliding folding shutter Finzone®

Latest system: Finzone60 is the new system for shutter that can slide and fold. Which means that the panels can slide past furniture and swing open at the far end to optimize space

#### Keep the light out: •

Due to the unique design of the louvers, the system is 90% weatherproof and will keep out 95% of the light.

#### Security side lock:

When actuating the side lock handle placed by the door system, it activates a mechanism that pushes all the panels together, compressing them.





# Finzone 60 sliding folding shutter Finzone®



- Can't fall down: Finzone60 has some special design parts to avoid the glass panels falling down when they open.
- Moving smoothly: Finzone60 can move smoothly even the glass panel moves through the opening