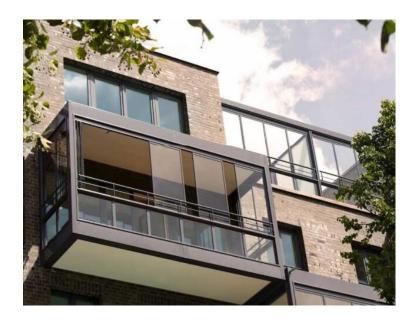

# Finzone 30 plus Terrace Glazing

Latest system: Finzone30plus is the update based on the Finzone30.

#### Compensation profile: Finzone30plus has a compensation profile that can adjust the gap between the system and the ceiling.

#### Security side lock:

When actuating the side lock handle placed by the door system, it activates a mechanism that pushes all the panels together, compressing them.

More panels: Finzone30plus can stack 9 glass panels at one side.