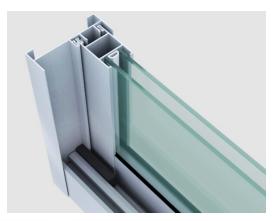

isible mosquito net.
- ❖ b. Ares-1 can be used 5+12A+5 or 8mm tempered glass.
- c. Special glass profile to avoid the wind leakage.
- d. Arc strengthen design for straight glass profile.





# Ares80-1 sliding window with invisible Mosquito net



- e. Hidden anti-collision block, preventing collision.
- f. The wind and rain can't enter by sealing side profile.
- g. Plastic parts make the window with best sealing.
- ♦ h. The width of track is 80mm and the width of sash is 55mm, ; track and sash are connected with 45°(1.5mm thickness).





- a. Ares-2 is a kind of best sealing sliding window.
- b. Ares-2 has framed mosquito net with stainless steel to antitheft.
- c. Wider design for upper track profile.
- . d. Invisible lock.







# Ares sliding window

the photos of profiles













# **APHRO Balcony Glazing**



- ❖ a. Distinctive feature of Aphro is that can be open 2/3.
- b. Aphro can be used5+12A+5 tempered glass.
- ❖ C. The width of track is 100mm and the width of sash is 66mm, ; track and sash are connected with 45°(1.5mm thickness)







# **APHRO Balcony Glazing**



- d. Aphro can be with stainless steel mesh that has perfect ventilation and good antimosquito,anti-theft performance.
- e. Aphro can be used for 2.5meters height and 1.0meters width.





### JR01 Winter Garden



- ❖ The size of main track profile is 130\*60\*4mm that can be made large span sun room.
- JR01 is a sunroom system without any exposed rivets.
- Special conversion design, radian adjust freely, without any gap, convenient installation.





### **JR01 Winter Garden**



- Super wa