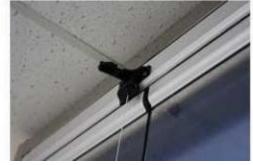

with side profiles.
- Hinge axles: Use SS304 for hinge axles so that can stand big weight and avoid the glass panels falling down.
- No rivets: Apply specially glue to connect glass and glass profile, there is no any rivets and holes in glass profile.
- Connection hardware: Use SS304 to connect the track profiles to ensure the stablity of connection.
- Profile material: Used Aluminum alloy 6063T5 material for profiles, the surfaces are treated with static electroplating spray.



# Finzone 09

### function for balcony shapes



Open one by one glass for flat balcony



Open one by one glass for curved balcony



Opened by two glasses or open one by one glass for all kinds of balcony







### Finzone 09---Structure drawing



# Finzone 09 the photos of profiles and accessories

















# Finzone 05 Frameless window



- Popular system: Finzone05 used for all kinds of balcony shape.
- Strong profiles: The upper and lower track profiles are same and there are 3mm thickness.
- Protection cap: Apply nylon protection cap on glass profiles to avoid hurting.
- Best Rollers: Use bearing wheel and slide smoothly.
- Hinge axles: Use SS304 for hinge axles so that can stand big weight, avoid the glass panels falling down.
- ❖ Big panels: The max width for glass panel is 750mm and the height is 2500mm.



# Finzone 05 Frameless window



- Easy adjustment: F80800 is an eccentric, using the eccentric structural to adjust the dislocation of before and after between the glass panel.
- No rivets: Apply specially glue to connect glass and glass profile, there is no any rivets and ho