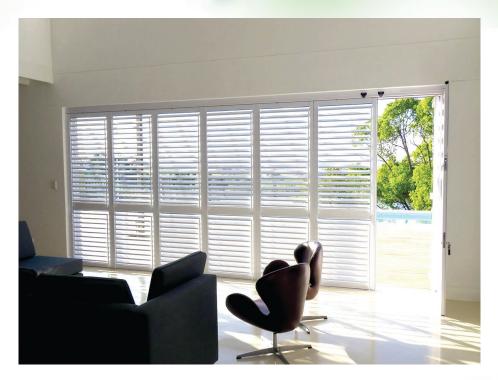

# Finzone 60 sliding folding shutter Finzone®

Latest system: Finzone60 is the new system for shutter that can slide and fold. Which means that the panels can slide past furniture and swing open at the far end to optimize space

#### Keep the light out: •

Due to the unique design of the louvers, the system is 90% weatherproof and will keep out 95% of the light.

#### Security side lock:

When actuating the side lock handle placed by the door system, it activates a mechanism that pushes all the panels together, compressing them.

# Finzone 60 sliding folding shutter Finzone®

- Can't fall down: Finzone60 has some special design parts to avoid the glass panels falling down when they open.
- Moving smoothly: Finzone60 can move smoothly even the glass panel moves through the opening hole and the rollers don't jump.
- More panels: Finzone60 can stack 9 glass panels at one side.