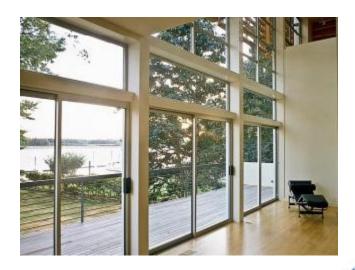

# Finzone 30 Terrace Glazing

- Latest system: Finzone30 is the new system for balcony glazing or terrace glazing.
- Compensation profile: Finzone30 has a compensation profile that can adjust the gap between the system and the ceiling.
- More panels: Finzone30 can stack 9 glass panels at one side.

# Finzone 30 Terrace Glazing

- Can't fall down: Finzone30 has some special design parts to avoid the glass panels falling down when they open.
- Moving smoothly: Finzone30 can move smoothly even the glass panel moves through the opening hole and the rollers don't jump.
- ❖ Big glass panels: Finzone30 uses stainless steel for special axle and big ball bearing wheels. So the max size of Finzone30 is 850mm \* 3000mm for each glass panel. The thickness of glass can be for 10mm or 12mm.