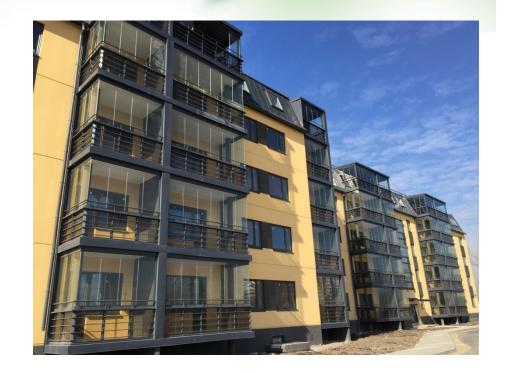

# Finzone 50 framed balcony glazing

- Slide and turn system: Finzone50 is a new slide and turn system with framed.
- Opening way: Finzone50 enables individual parallel sliding panels to be moved horizontally to one or both sides.
- Glass: Finzone50 can use
   5+6A+5 double tempered glass or
   8mm tempered glass.

# Finzone 50 framed balcony glazing

- Special side design: Finzone50 has special side profile with a turning lock that can make no gap between the glass panels.
- Glass panels: The max width of Finzone50 is 650mm and the max height is 2000mm for each glass panel.
- \* Better sealing: Low-noise, low-wear, heat and cold resistant running surfaces.