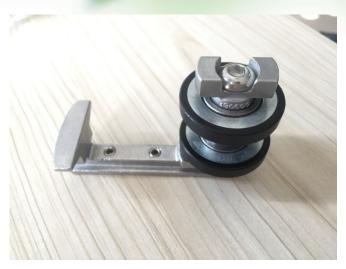

ation profile: Finzone30 has a compensation profile that can adjust the gap between the system and the ceiling.
- More panels: Finzone30 can stack 9 glass panels at one side.





# Finzone 30 Terrace Glazing



- Can't fall down: Finzone30 has some special design parts to avoid the glass panels falling down when they open.
- Moving smoothly: Finzone30 can move smoothly even the glass panel moves through the opening hole and the rollers don't jump.
- ❖ Big glass panels: Finzone30 uses stainless steel for special axle and big ball bearing wheels. So the max size of Finzone30 is 850mm \* 3000mm for each glass panel. The thickness of glass can be for 10mm or 12mm.



# Finzone 30 Terrace Glazing



❖ Finzone 30---Structure drawing



# Finzone 30 the photos of profiles and accessories





















# Finzone 30 function for balcony shapes



Open one by one glass for flat balcony





Open one by one glass for curved balcony





# Finzone 30 plus Terrace Glazing

Latest system: Finzone30plus is the update based on the Finzone30.

#### Compensation profile: Finzone30plus has a compensation profile that can adjust the gap between the system and the ceiling.

#### Security side lock:

When actuating the side lock handle placed by the door system, it activates a mechanism that pushes all the panels together, compressing them.

More panels: Finzone30plus can stack 9 glass panels at one side.





# Finzone 30 plus Terrace Glazing



- Can't fall down: Finzone30plus has some special design parts to avoid the glass panels falling down when they open.
- Moving smoothly: Finzon